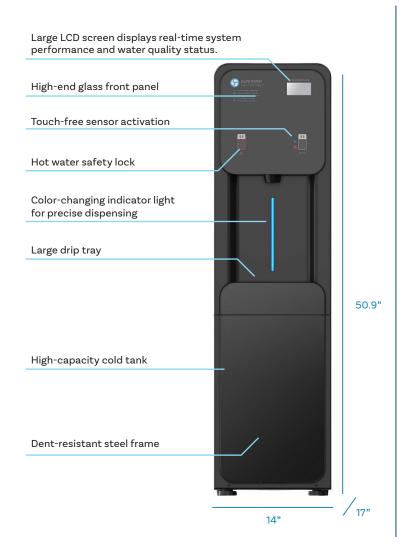

#### TOUCHLESS SENSOR ACTIVATION

Hygienic, touch-free operation.

#### 24/7 SYSTEM MONITORING

Continuous monitoring of system performance and water quality with real-time status on LCD screen.

#### HIGH-CAPACITY DRIP TRAY

Optional drain connection prevents need for emptying.

### Specifications

| Weight                        | 69.9 lbs (31.7 kgs)                                           |
|-------------------------------|---------------------------------------------------------------|
| Dimensions                    | 14" W x 50.9" H x 17" L<br>(355.6mm W x 1293mm H x 431.8mm L) |
| Cold Tank Capacity            | 3 gallons (11 liters)                                         |
| Hot Tank Capacity             | 0.5 gallons (2 liters)                                        |
| Dispense Area                 | 11.5" tall (293mm)                                            |
| Recommended<br>Water Pressure | 40-80 PSI                                                     |
| Rated Voltage/<br>Frequency   | 120v/60hz   220v/50hz                                         |
| Power Consumption             | Hot: 2.5A/300W   Cold: 1.0A/120W                              |