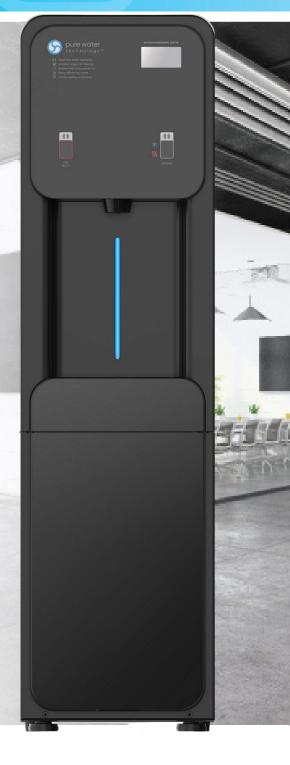

# PVV90-R TOUCHLESS WATER PURIFICATION SYSTEM

#### TOUCHLESS SENSOR ACTIVATION

Hygienic, touch-free operation.

#### 24/7 SYSTEM MONITORING

Continuous monitoring of system performance and water quality with real-time status on LCD screen.