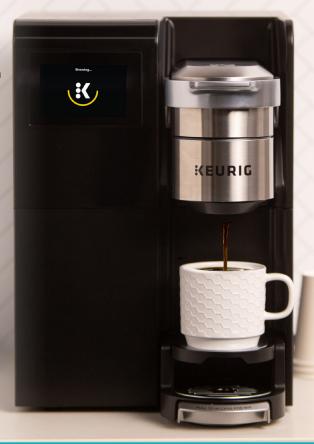

## **KEURIGK-3500™**

Large-business coffee maker

TWO INTERNAL HOT WATER TANKS

for unlimited back-to-back brewing

**AUTOMATIC K-CUP® POD EJECTION** 

and built-in disposal bin for used K-Cup® pods

**5 CUP SIZES** 

4, 6, 8, 10, and 12 oz.

**STRONG BREW** 

brew a stronger, more intense cup

HI-RES COLOR TOUCHSCREEN

with an intuitive user-experience

**FULLY SERVICEABLE** 

to maintain consistency and quality

## Energize your breakroom with the Keurig® K-3500™ brewer

## Simplicity meets productivity

- Direct-water line plumbed
- Dedicated on-demand hot water dispense
- · Drainable internal water tanks
- Screen saver feature saves energy when not in use
- · Commercial Grade and NSF-4 Certified