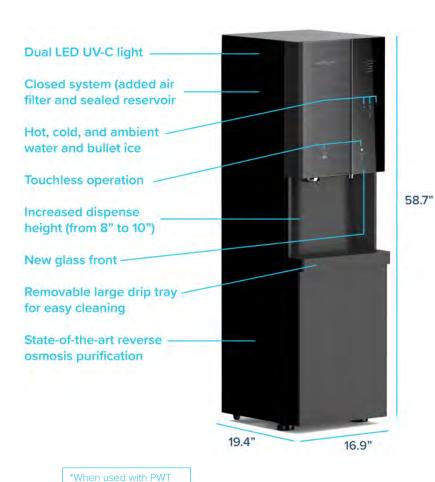

## i12 ICE & WATER DISPENSER

| Description                   | Specification             |
|-------------------------------|---------------------------|
| Weight                        | 119.5 lbs (54.2 kg)       |
| Dimensions                    | 16.9"w x 58.7"h x 19.4"d  |
| Cold Tank Capacity            | 1.2 gallons (4.7 liters)  |
| Ambient Tank Capacity         | 4.5 gallons (16.9 liters) |
| Hot Tank Capacity             | 1.2 gallons (4.6 liters)  |
| Ice Production                | 44 lbs/day (19.9 kg/day)  |
| Ice Storage                   | 8.8 lbs/day (4 kg/day)    |
| Dispense Area                 | 10"                       |
| Recommended<br>Water Pressure | 60-70 psi                 |
| Rated Voltage/<br>Frequency   | 110v/60Hz @ 6.5 amps      |
| Power Consumption             | 2.83 kWh/24 hours         |