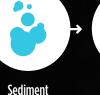

## → The Pure Water Technology Purification Process

Unfiltered Water

Filter

(Reduces

Carbon Block Filter

Sediment - Dirt Rust and Silt)

(Reduces

Inorganics - TDS,

**Dissolved Metals** 

and Arsenic)

0.0001 Micron Membrane

(Reduces Organics - Lead, Chemicals, Solvents and Chlorine)

**Granular Activated Carbon Filter** 

("Polishes" Water

For Great Taste)

Filter\*

(Adds Alkalinity

Minerals and

Electrolytes)

Activated Oxygen

(Maintains Water Freshness and System Cleanliness)

\*Optional feature

43676 Trade Center Pl, #155 Dulles, VA 20166 703.674.1890 PureWaterResources.com