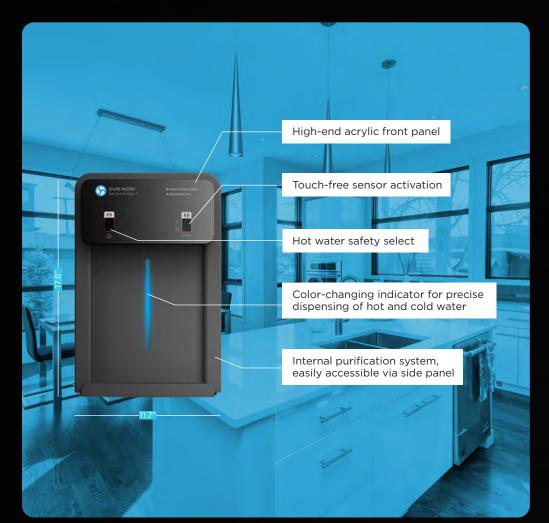

# **PW90-R-CT** Touchless Water Purification System

# **PW90-R-CT:** Touchless Water Purification System

#### Anti-Microbial Surface

Anti-microbial additive maintains cleanliness of unit exterior.

### Easy-Access Internal Purification System

Five full-size filters and membranes fit inside and are easily accessible via a side panel for fast installation and easy maintenance.