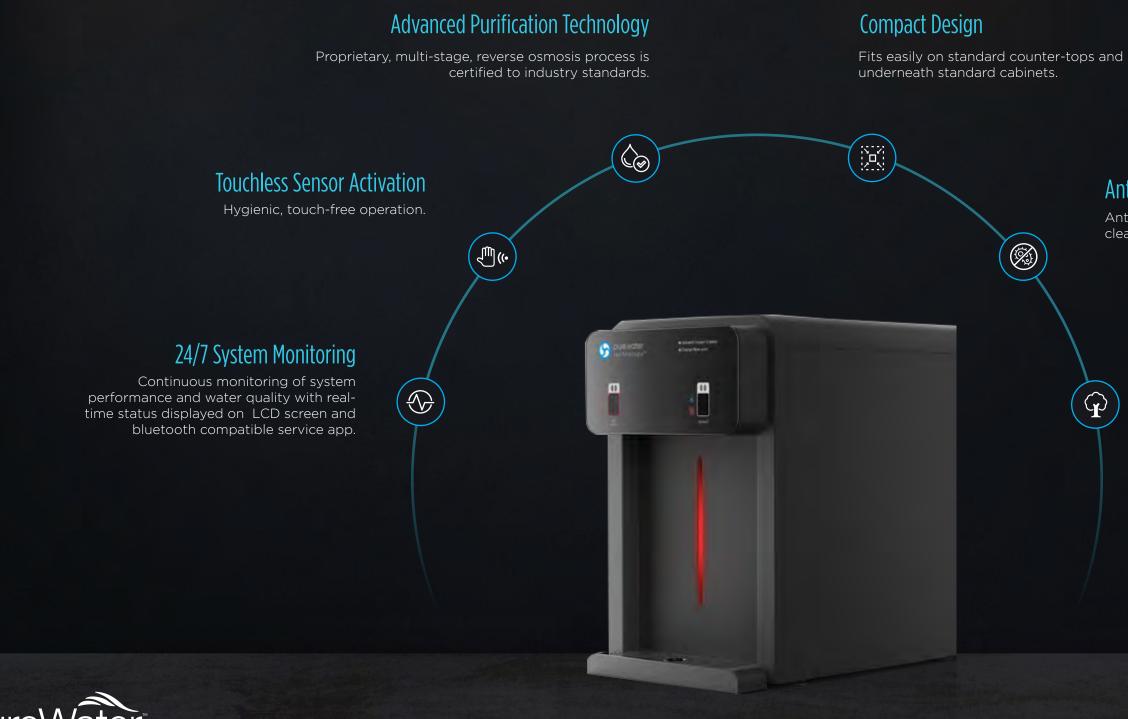

#### Anti-Microbial Surface

Anti-microbial additive maintains cleanliness of unit exterior.

### Easy-Access Internal Purification System

Five full-size filters and membranes fit inside and are easily accessible via a side panel for fast installation and easy maintenance.